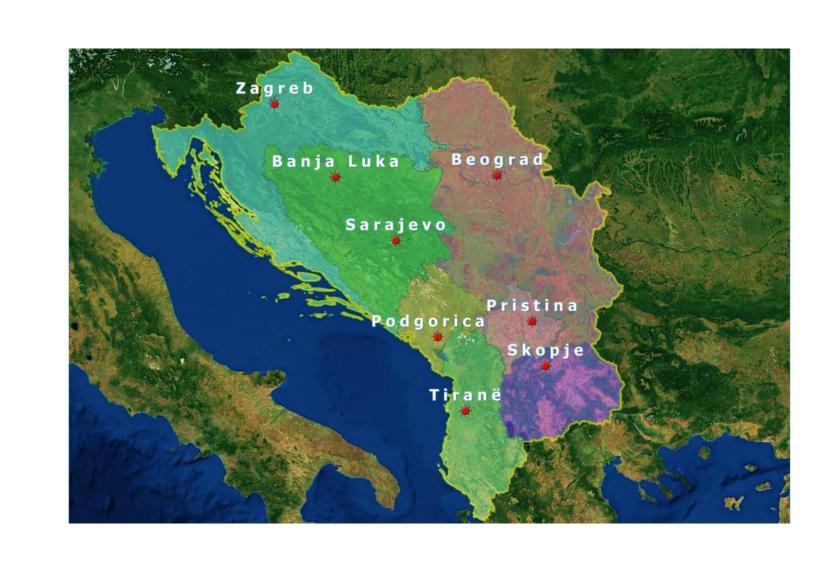

The project's implementation period is from 1 Jan, 2012 to 31 Dec, 2013. The beneficiary countries are Albania, Bosnia and Herzegovina, Croatia, the former Yugoslav Republic of Macedonia, Montenegro, Serbia, and Kosovo\*.